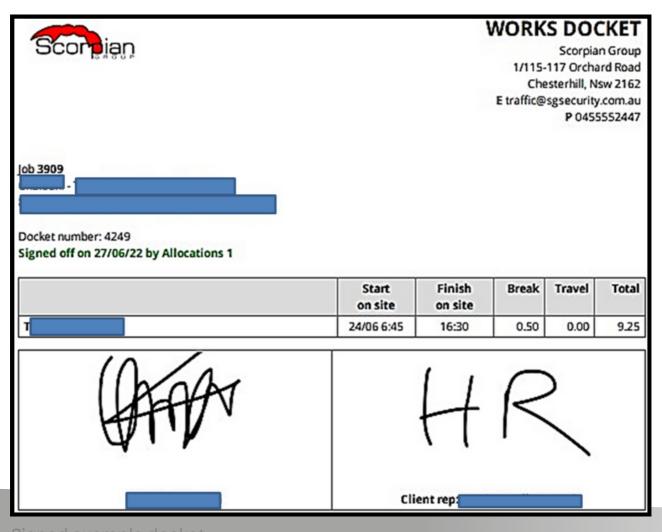

### **TECHNOLOGY INTEGRATION**

Scorpian's docketing suite enables an efficient point to point integration of a seamless proven time sheet that permits us to accurately communicate with the client regarding hours and services rendered in real time while on site. Dockets can be immediately sent when signed by a client representative onsite or can be provided in a pdf format with the invoice attached. E.g;

Signed example docket

As a result of integrating this software across all our personnel, it has demonstrated an overall reduction in missed shiftsby 87%, and an increase in client confidence and trust when invoiced by 93%.