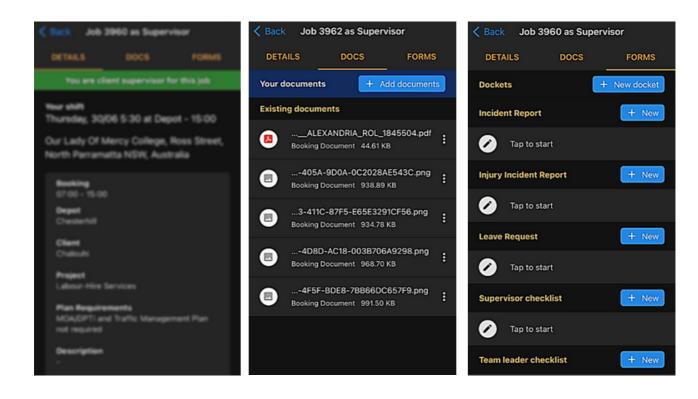

Scorpian Group utilises a software platform called Traffio that provides a range of features which integrates many functions with its use such as GPS verified dockets that can be signed both onsite and remotely. Rostering, client communications and GPS monitoring suite services.

### **TECHNOLOGY INTEGRATION**

Scorpian's docketing suite enables an efficient point to point integration of a seamless proven time sheet that permits us to accurately communicate with the client regarding hours and services rendered in real time while on site. Dockets can be immediately sent when signed by a client representative onsite or can be provided in a pdf format with the invoice attached. E.g;