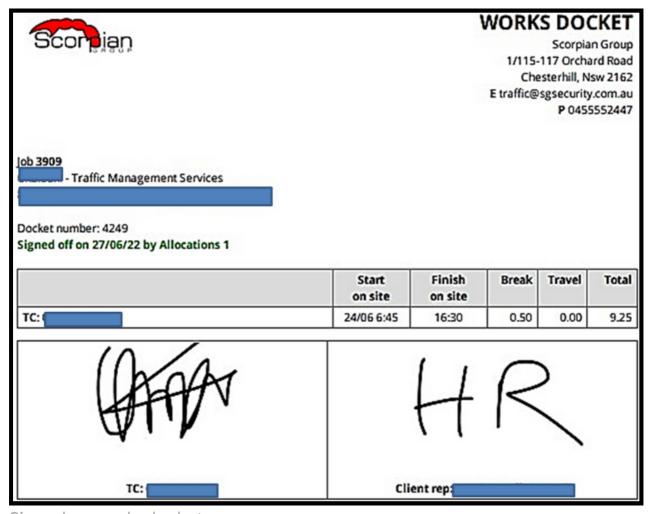

## **TECHNOLOGY INTEGRATION**

Scorpian's docketing suite enables an efficient point to point integration of a seamless proven time sheet that permits us to accurately communicate with the client regarding hours and services rendered in real time while on site. Dockets can be immediately sent when signed by a client representative onsite or can be provided in a pdf format with the invoice attached. E.g;

Signed example docket

As a result of integrating this software acrossall our personnel, it has demonstrated an overall reduction in missed shiftsby 87%, and an increase in client confidence and trust when invoiced by 93%.