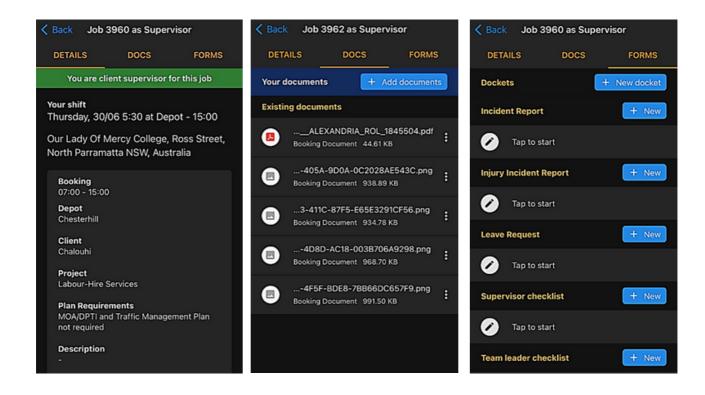

Scorpian Group utilises a software platform called Traffio that provides a range of features which integrates many functions with its use such as GPS verified dockets that can be signed both onsite and remotely, traffic engineering solutions, rostering, client communications and GPS monitoring suite services.

## **TECHNOLOGY INTEGRATION**

Scorpian's docketing suite enables an efficient point to point integration of a seamless proven time sheet that permits us to accurately communicate with the client regarding hours and services rendered in real time while on site. Dockets can be immediately sent when signed by a client representative onsite or can be provided in a pdf format with the invoice attached. E.g;