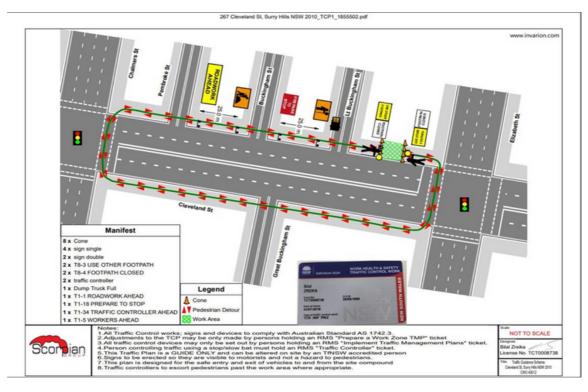

### TRAFFIC ENGINEERING AND PLANNING

Scorpian Group utilises an array of connections and software that enables us to provide customised planning integration solutions for clients and customers that caters to their solutions and requirements specified precisely to each job. With the addition of an experienced and qualified inhouse Traffic Engineer certified with a red card. Scorpian Group is now eligible with full capacity to initiate, create, develop and plan TCPs and TMPs that accommodate to each independent scope. Our preferred planning software is Invarion TM for creating plans.

When undertaking business that requires emergency plans and ROLs, Council and RMS relations are paramount. Through Scorpian's committed work on improving quality and ensuring that we provide an excellent service, our successful track record in providing an array of services excelling in this field of our expertise, enable us to create, obtain and acquire approval for ROLs with a turnaround time of 36 hours on average. Our G10 license allows Scorpian to conduct works on TFNSW roads